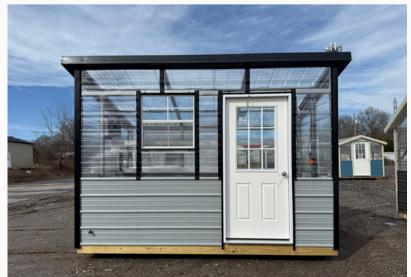

# GREEN HOUSES

STYLE

| 8x12  | \$3,945  |
|-------|----------|
| 10x12 | .\$4,605 |
| 8x16  | \$4,790  |
| 10x16 | \$5,565  |
| 10x20 | \$6 715  |

# DESIGNING DREAMS

Customized greenhouses offer many advantages. First, they help provide optimal environmental conditions for plants, enhancing their ability to grow and thrive. Next, the regulation of temperature and humidity ensures that specific crop needs are met, improving yield and quality. Additionally, greenhouses adapted to custom use make efficient use of space, allowing for optimal layout and growth facilitation. All these factors contribute to agricultural sustainability and efficiency, while also incorporating modern aesthetics and technology.