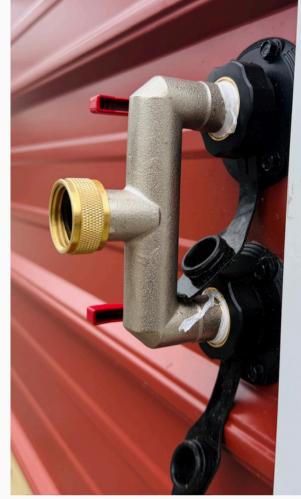

### Watering Package

\$170.00

Includes exterior hookup, mounted bracket with 50' stainless steel hose and spray nozzle

### Misting System

\$95.00

Includes exterior hookup and roofmounted cable with misting nozzles spaced every 4'

### Misting/Watering Pack

\$250.00

Combo Unit with single exterior hookup, shut-off valves for separate or combined use of watering and misting systems

STYLE

| 8x12  | \$4,010 |
|-------|---------|
| 10x12 | \$4,625 |
| 8x16  | \$4,955 |
| 10x16 | \$5,695 |
| 10x20 | \$6,895 |