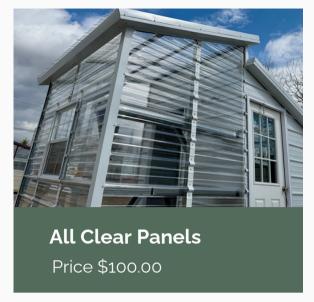

### **ALL OPTIONS**

- \$170 Watering Package
- \$250 Misting/Watering Package
  - \$95 Misting System
- \$325 Waterproof Electrical Package
  - \$50 Additional Waterproof Light
  - \$50 Additional Waterproof Outlet
- \$195 Infrared Heater
- \$195 Temperature Controlled Fan
  - \$16 12" Galvalume Shelving Upper Level (Per Foot)
  - \$16 17" Galvalume Shelving (Per Foot)
  - \$22 17" Composite Workbench (Per Foot)
- \$100 Brown Composite Floor
- \$145 30 x 30 Window
- \$100 All Clear Panels
  - **2%** Copper Penny Siding (Multiplied by Base Cost)
  - 1% Copper Penny Trim (Multiplied by Base Cost)
  - \$3 Printed Metal (Per Square Foot)