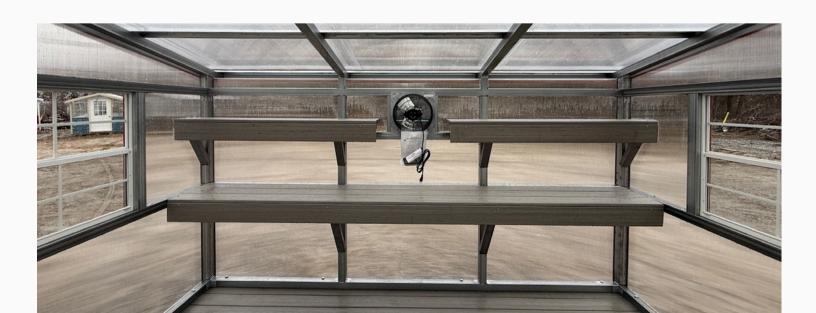

17" Composite Workbench (Per Foot)

\$22.00

12" Galvalume Shelving -Upper Level

17" Galvalume Shelving (Per Foot)

\$16.00

17" Composite Workbench (Per Foot)

\$22.00

\$16.00

### **ALL OPTIONS**

- \$170 Watering Package
- \$250 Misting/Watering Package
  - \$95 Misting System
- \$325 Waterproof Electrical Package
  - \$50 Additional Waterproof Light
  - \$50 Additional Waterproof Outlet
- \$195 Infrared Heater
- \$195 Temperature Controlled Fan
  - \$16 12" Galvalume Shelving Upper Level (Per Foot)
  - \$16 17" Galvalume Shelving (Per Foot)
  - \$22 17" Composite Workbench (Per Foot)
- \$100 Brown Composite Floor
- \$145 30 x 30 Window
- \$100 All Clear Panels
  - **2%** Copper Penny Siding (Multiplied by Base Cost)
  - 1% Copper Penny Trim (Multiplied by Base Cost)
  - \$3 Printed Metal (Per Square Foot)