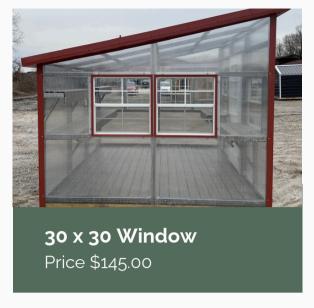

### **ALL OPTIONS**

- \$170 Watering Package
- \$250 Misting/Watering Package
  - \$95 Misting System
- \$325 Waterproof Electrical Package
  - \$50 Additional Waterproof Light
  - \$50 Additional Waterproof Outlet
- \$195 Infrared Heater
- \$195 Temperature Controlled Fan
  - \$16 12" Galvalume Shelving Upper Level (Per Foot)
  - \$16 17" Galvalume Shelving (Per Foot)
  - \$22 17" Composite Workbench (Per Foot)
- \$100 Brown Composite Floor
- \$145 30 x 30 Window
- \$100 All Clear Panels
  - **2%** Copper Penny Siding (Multiplied by Base Cost)
  - 1% Copper Penny Trim (Multiplied by Base Cost)
  - \$3 Printed Metal (Per Square Foot)