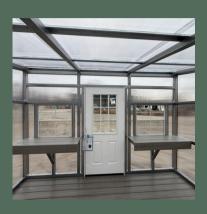

# TRANSFORMING GREENHOUSE INTERIORS WITH STYLE

The interior design of a greenhouse is essential for both functionality and aesthetics. Effective design ensures optimal plant growth by managing light, humidity, and space. Features like tiered shelving and ergonomic pathways help accommodate various plants and simplify care. Adding decorative elements like colorful pots creates a serene, personalized environment, enhancing enjoyment and fostering a deeper connection with nature.