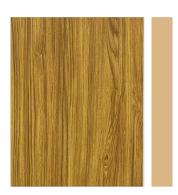

## PAINTED METAL OPTIONS

From contemporary designs to classic styles,

**Dark Cherry** 

\$3 per foot

**Weathered Wood** 

\$3 per foot

**Natural Pine** 

\$3 per foot

Red Oak

\$3 per foot

**Ash** 

\$3 per foot

**Shadow** 

\$3 per foot

**Smoke** 

\$3 per foot