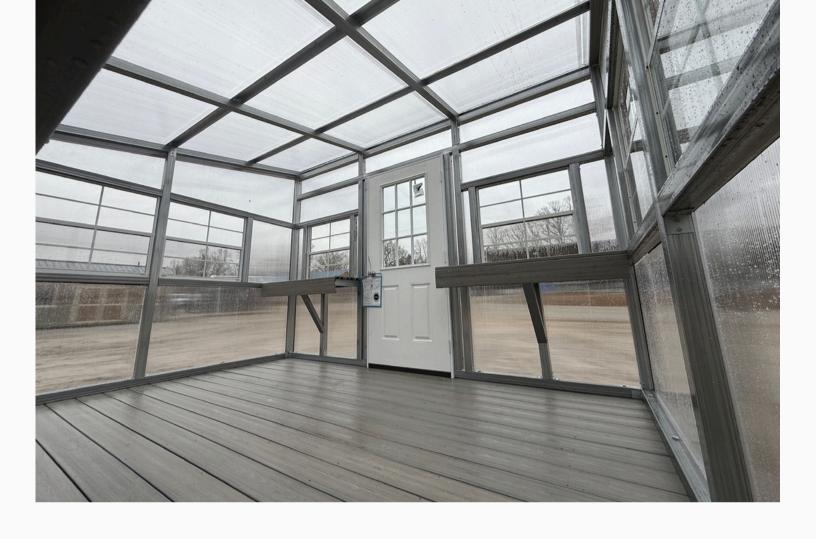

# TRANSFORMING GREENHOUSE INTERIORS WITH STYLE

The interior design of a greenhouse is essential for both functionality and aesthetics. Effective design ensures optimal plant growth by managing light, humidity, and space. Features like tiered shelving and ergonomic pathways help accommodate various plants and simplify care. Adding decorative elements like colorful pots creates a serene, personalized environment, enhancing enjoyment and fostering a deeper connection with nature.