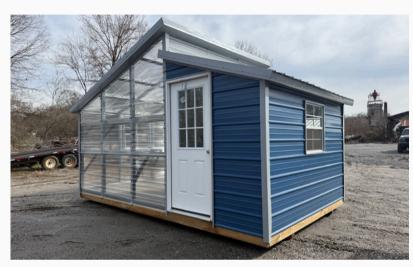

# GREEN HOUSES

STYLE

| 8x12  | \$3,945  |
|-------|----------|
| 10x12 | .\$4,605 |
| 8x16  | \$4,790  |
| 10x16 | \$5,565  |
| 10x20 | \$6 715  |