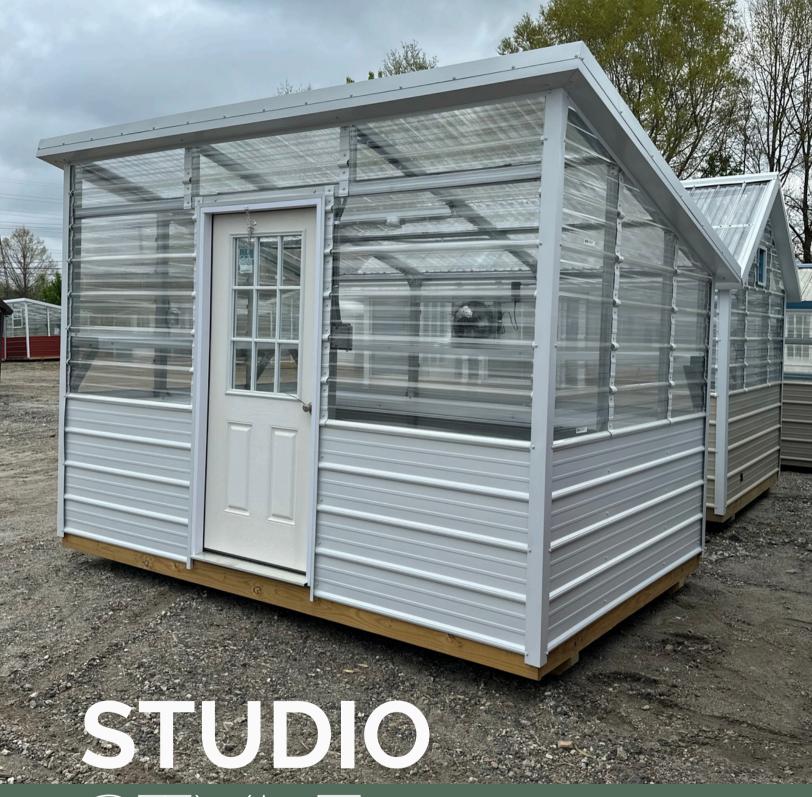

# GREEN HOUSES

STYLE

| 8x12  | \$3,945  |
|-------|----------|
| 10x12 | .\$4,605 |
| 8x16  | \$4,790  |
| 10x16 | \$5,565  |
| 10x20 | \$6 715  |