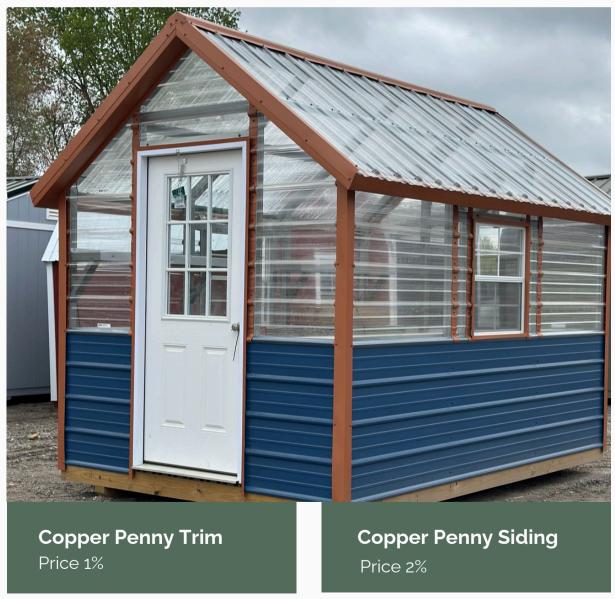

### **ALL OPTIONS**

- \$170 Watering Package
- \$250 Misting/Watering Package
  - \$95 Misting System
- \$325 Waterproof Electrical Package
  - \$50 Additional Waterproof Light
  - \$50 Additional Waterproof Outlet
- \$195 Infrared Heater
- \$195 Temperature Controlled Fan
  - \$16 12" Galvalume Shelving Upper Level (Per Foot)
  - \$16 17" Galvalume Shelving (Per Foot)
  - \$22 17" Composite Workbench (Per Foot)
- \$100 Brown Composite Floor
- \$145 30 x 30 Window
- \$100 All Clear Panels
  - **2%** Copper Penny Siding (Multiplied by Base Cost)
  - 1% Copper Penny Trim (Multiplied by Base Cost)
  - \$3 Printed Metal (Per Square Foot)