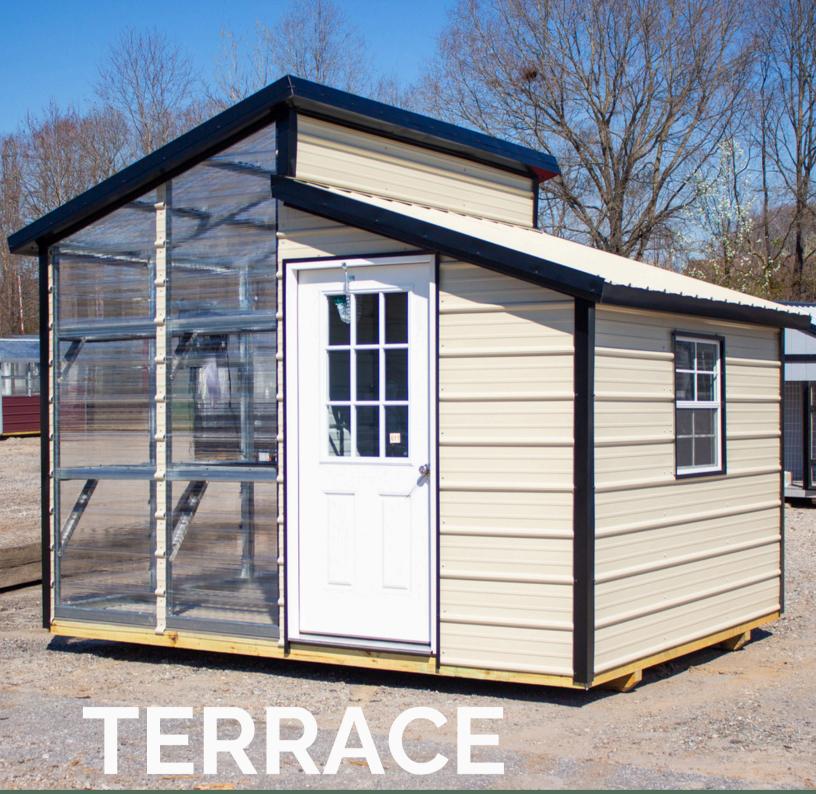

### Misting/Watering Pack

\$250.00

Combo Unit with single exterior hookup, shut-off valves for separate or combined use of watering and misting systems

STYLE

| 8x12  | \$4,010 |
|-------|---------|
| 10x12 | \$4,625 |
| 8x16  | \$4,955 |
| 10x16 | \$5,695 |
| 10x20 | \$6,895 |