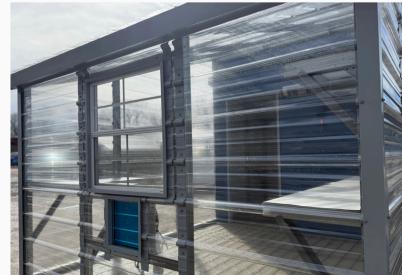

### **ALL OPTIONS**

- \$170 Watering Package
- \$250 Misting/Watering Package
  - \$95 Misting System
- \$325 Waterproof Electrical Package
  - \$50 Additional Waterproof Light
  - \$50 Additional Waterproof Outlet
- \$195 Infrared Heater
- \$195 Temperature Controlled Fan
  - \$16 12" Galvalume Shelving Upper Level (Per Foot)
  - \$16 17" Galvalume Shelving (Per Foot)
  - \$22 17" Composite Workbench (Per Foot)
- \$100 Brown Composite Floor
- \$145 30 x 30 Window
- \$100 All Clear Panels
  - **2%** Copper Penny Siding (Multiplied by Base Cost)
  - 1% Copper Penny Trim (Multiplied by Base Cost)
  - \$3 Printed Metal (Per Square Foot)