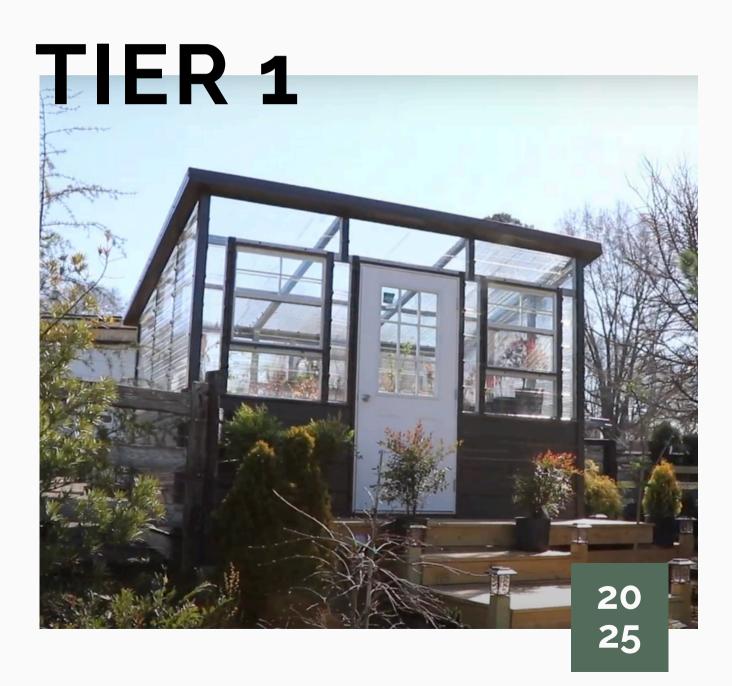

# GREEN HOUSES

STYLE

| 8x12  | \$3,945  |
|-------|----------|
| 10x12 | .\$4,605 |
| 8x16  | \$4,790  |
| 10x16 | \$5,565  |
| 10x20 | \$6 715  |