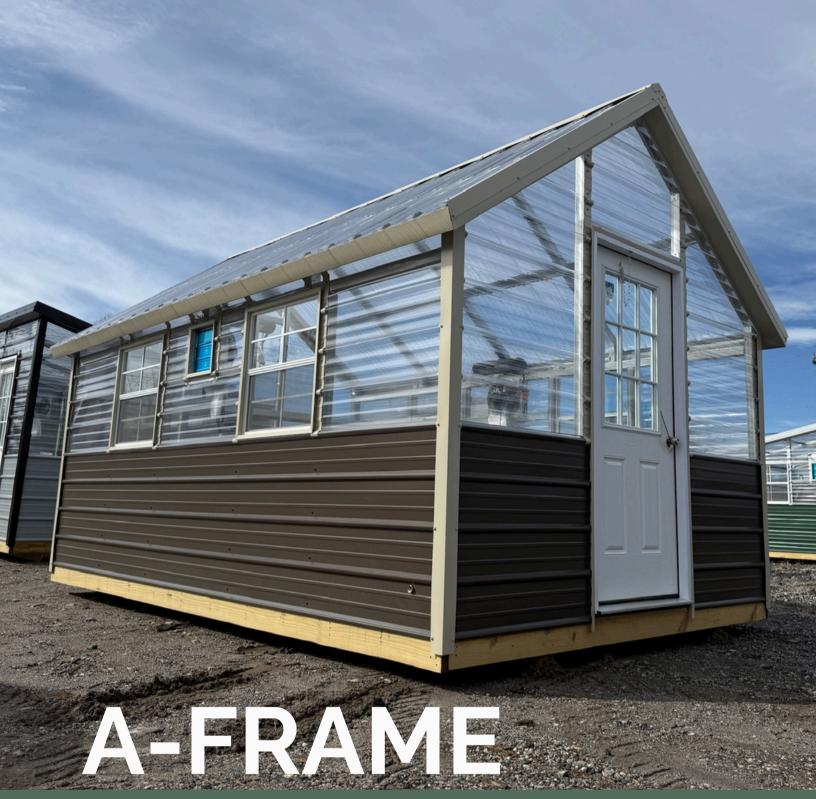

# GREEN HOUSES

STYLE

| 8x12  | \$3,945  |
|-------|----------|
| 10x12 | .\$4,605 |
| 8x16  | \$4,790  |
| 10x16 | \$5,565  |
| 10x20 | \$6 715  |

### Misting/Watering Pack

\$250.00

Combo Unit with single exterior hookup, shut-off valves for separate or combined use of watering and misting systems

STYLE

| 8x12  | \$4,010 |
|-------|---------|
| 10x12 | \$4,625 |
| 8x16  | \$4,955 |
| 10x16 | \$5,695 |
| 10x20 | \$6,895 |