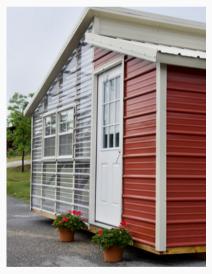

### Misting/Watering Pack

\$250.00

Combo Unit with single exterior hookup, shut-off valves for separate or combined use of watering and misting systems

STYLE

| 8x12  | \$4,010 |
|-------|---------|
| 10x12 | \$4,625 |
| 8x16  | \$4,955 |
| 10x16 | \$5,695 |
| 10x20 | \$6,895 |